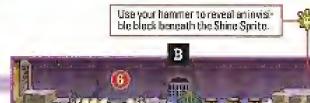

#### THE FINAL ASCENT

Go down the stairs and hit the yellow switch to lower the lift in front of you. Retrieve the Castle Key with Koops's Shell Toss, then drop through the opening if you want to grab the Lest Stand P badge (in reduces the damage your ally receives by half when he or she is in peril).

When you're ready to fight Hooktail, continue your ascent to the top of the castle. The chagon is on the other side of the purple door, so spend the 10 coins to replenish your health if it's running low, and serve your game. Also, make sure you have the Attack FX R badge equipped.